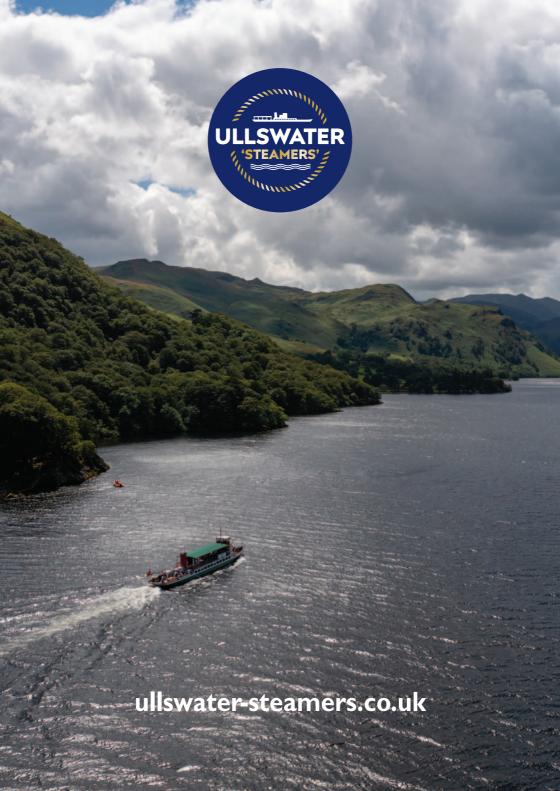

# ULLSWATER 'STEAMERS' LAKE CRUISES 2023 /24

Ullswater 'Steamers' offers a variety of group, joint attraction, FIT and walking tours for groups of ten people or more.

- Cruise options from 20 mins to over two hours.
- Easy access from M6 J40 and central Lake District
- · Single or multiple attraction itineraries
- · Tour guides travel free on all group tours
- Free coach parking at Glenridding pier and free coach drop off at Pooley Bridge pier